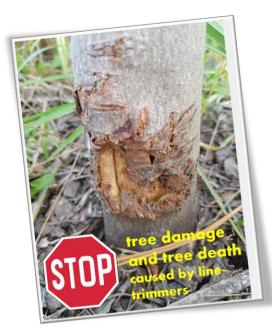

## **O** Save your precious trees..

WHIPPA-GUARD<sup>®</sup> saves saplings and trees from significant damage or death caused by line trimmers or "whipper-snippers"..