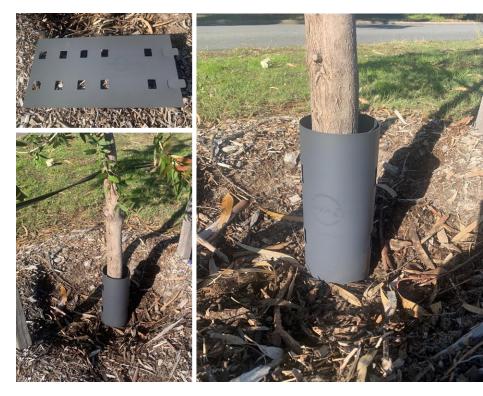

### **O** Flat-packed to stack more..

We kept transport and storage in mind when designing WHIPPA-GUARD<sup>®</sup>.

Our flat-pack design allows up to 5,000 WHIPPA-GUARDS per pallet, keeping freight and storage costs down.

#### WHIPPA-GUARD<sup>®</sup> Specifications

- ☑ 250mm H x 500mm W (flat)
- ☑ 1.1mm thick, durable, flexible sheet
- ☑ 2-latch system to lock in place
- ☑ 6-notches per sheet to adjust size from 10cm to 12cm to 15cm diameter
- ☑ Connectable sheets expand to suit any size tree trunk
- ☑ Colour grey but may vary slightly due to recycled nature of plastic.